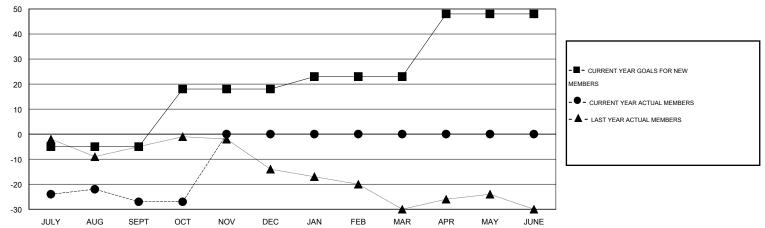

#### GOALS AND ACTUAL MEMBERS CUMULATIVE

| DROPPED CLUBS: 2  DROPPED MEMBERS |    | 12 CLUBS OF 35 ADDED 1 OR MORE NEW MEMBERS | GENDER DISTRIBU<br>MALE<br>FEMALE | TION<br>464 (66.86%)<br>230 (33.14%) |     |
|-----------------------------------|----|--------------------------------------------|-----------------------------------|--------------------------------------|-----|
| DECEASED                          | 8  | CLICK HERE FOR HEALTH                      | FAMILY UNIT MEMBERS               |                                      | 162 |
| CLUB CANCELLED                    | 0  | ASSESSMENT DATA                            | HEAD OF HOUSEHOLD                 |                                      | 78  |
| OTHER                             | 43 |                                            | NON-HEAD OF HOUSEHOL              | 84                                   |     |
| TOTAL                             | 51 |                                            | NON-READ OF HOUSEHOL              | 04                                   |     |